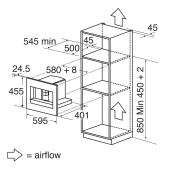

## **Technical specification**

- Power supply: 13A
- Pump pressure: 15Bar
- Rated power: 1.35kW
- UK plug