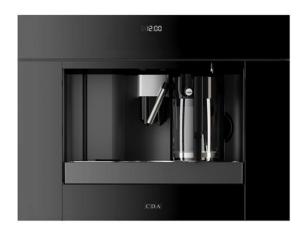

## VC820BL Fully automatic coffee maker with Procino

## **Features**

- Number of Cup sizes: 5
- Procino
- Electronic programmer with LCD display
- Fully automatic
- Full touch control
- Coffee settings: 5 coffee strength settings
- Compatible with ground coffee and coffee beans
- Number of cups: One or two cups
- Integral water tank: 1.8L
- Integral coffee container: 0.2kg
- Hot water and steam: Hot water and steam
- Low coffee warning
- Low water warning
- Removable drip tray
- Adjustable grind setting
- Integrated coffee grinder