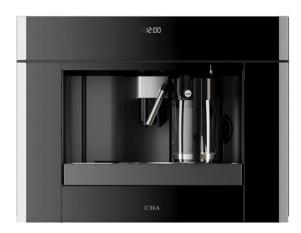

## VC820SS Coming soon - Fully automatic coffee maker with Procino

## **Features**

- Number of Cup sizes: 5
- Procino
- Electronic programmer with LCD display
- Fully automatic
- Full touch control
- Coffee settings: 5 coffee strength settings
- Compatible with ground coffee and coffee beans
- Integral water tank: 1.8L
- Hot water and steam: Hot water and steam
- Low coffee warning
- Low water warning
- Removable drip tray
- Adjustable grind setting
- Integrated coffee grinder

## Design

- Display colour: White
- Lighting colour: White
- Water dispenser
- Water/ coffee temperature regulation