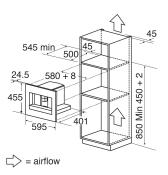

## **Technical specification**

- Power supply: 13A
- Pump pressure: 15Bar
- UK plug