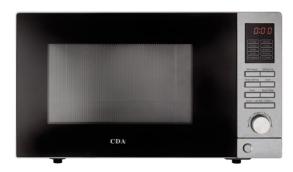

# VM100SS Freestanding microwave oven

#### Features

- Interior light
- Interior lateral light
- LED timer
- 5 microwave power levels: 900W max
- Easy-tronic control
- Manual defrost
- · Auto defrost
- Quick start
- Auto cook: 10 auto cook programmes
- Acoustic end of programme signal
- · Safety key lock
- Stainless steel interior
- · Left hand hinged door