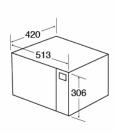

#### **Technical specification**

- Bulb type: 25W incandescent bulb
- Capacity: 25L
- Mains cable: 100 cm
- Power supply required: 13A
- Rated electrical power: 1.45kW
- Supplied with UK plug