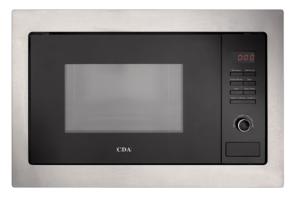

## VM130SS Built-in microwave oven

## Features

- Interior light
- Interior lateral light
- LED timer
- 5 microwave power levels: 900W max
- Easy-tronic control
- Manual defrost
- Auto defrost
- Quick start
- Auto cook: 10 auto cook programmes
- ٠ Acoustic end of programme signal
- ٠ Safety key lock
- Stainless steel interior
- · Left hand hinged door

## **Technical specification**

- Bulb type: 25W incandescent bulb
- Capacity: 25L
- Mains cable: H05VV-F
- Net volume: 25L
- Power supply required: 13A
- Rated electrical power: 1.45kW
- Supplied with UK plug
- Door features
  - · Left hand hinged door