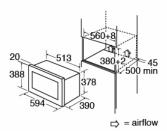

## **Technical specification**

- Bulb type: 25W incandescent bulb
- Capacity: 25L
- Mains cable: H05VV-F
- Net volume: 25L
- Power supply required: 13A
- Rated electrical power: 1.45kW
- Supplied with UK plug
- Door features
  - · Left hand hinged door