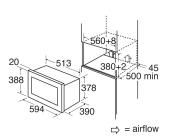

### **Technical specification**

- Capacity: 25L
- Mains cable: H05VV-F
- Net volume: 25L
- Power supply required: 13A
- Rated electrical power: 1.45kW
- Supplied with UK plug