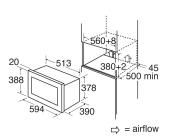

# **Technical specification**

- Bulb type: 25W incandescent bulb
- Capacity: 25L
- Mains cable: H05VV-F
- Net volume: 25L
- Power supply required: 13A
- Rated electrical power: 1.45kW
- · Supplied with UK plug