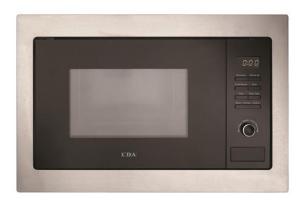

# VM131SS Built-in microwave oven

# **Features**

- Interior light
- Interior lateral light
- LED timer
- 5 microwave power levels: 900W max
- Easy-tronic control
- Manual defrost
- · Auto defrost
- Quick start
- Auto cook: 10 auto cook programmes
- Acoustic end of programme signal
- · Safety key lock
- Stainless steel interior
- · Left hand hinged door