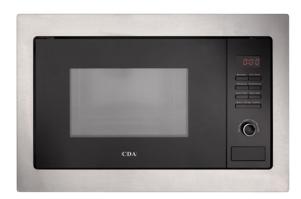

# VM230SS Built-in microwave oven and grill

# Features

- Interior light
- Interior lateral light
- LED timer and clock
- Grill rating: 1000W
- 5 microwave power levels: 900W max
- Easy-tronic control
- Microwave function
- Grill function
- Microwave/grill function
- Manual defrost
- · Auto defrost
- Quick start
- Auto cook: 10 auto cook programmes
- Acoustic end of programme signal
- Safety key lock
- Stainless steel interior
- Left hand hinged door