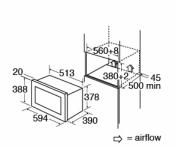

# **Technical specification**

- Bulb type: 25W incandescent bulb
- Capacity: 25L
- Mains cable: H05VV-F
- Power supply required: 13A
- Rated electrical power: 1.45kW
- Supplied with UK plug