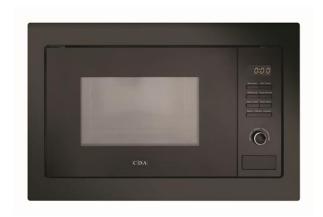

# VM231BL Built-in microwave oven and grill

## Features

- Interior light
- Interior lateral light
- LED timer and clock
- Grill rating: 1000W
- 5 microwave power levels: 900W max
- Easy-tronic control
- Microwave function
- Grill function
- Microwave/grill function
- Manual defrost
- · Auto defrost
- Quick start
- Auto cook: 10 auto cook programmes
- Acoustic end of programme signal
- Safety key lock
- Stainless steel interior
- Left hand hinged door