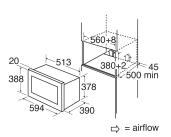

## **Technical specification**

- Bulb type: 25W incandescent bulb
- Capacity: 25L
- Mains cable: H05VV-F
- Power supply required: 13A
- Rated electrical power: 1.45kW
- Supplied with UK plug