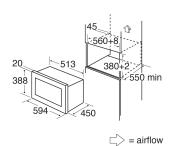

## **Technical specification**

- Bulb type: 25W incandescent bulb
- Capacity: 25LMains cable: 100 cm
- Net volume: 25L
- Power supply required: 13ARated electrical power: 2.5kW
- Supplied with UK plug