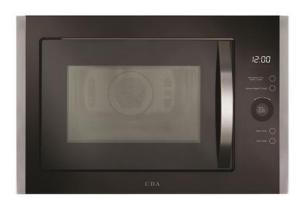

# VM452SS Built in microwave, grill & convection oven

### **Features**

- Touch control
- Interior light
- LED timer and clock
- Grill rating: 1100W
- Convection heater rating: 2500W
- 5 microwave power levels: 900W max
- Microwave function
- Grill function
- Microwave/grill function
- Convection oven function
- Microwave/convection oven function
- Grill/convection function
- Combination cooking function
- Manual defrost
- Auto defrost
- Quick start
- Auto cook: 10 auto cook programmes
- Acoustic end of programme signal
- Maximum temp convention programme: 220°
- Safety key lock
- · Left hand hinged door