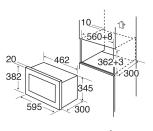

Accessories

- Glass turntable: 245
- Turntable ring

- **Technical specification** 
  - Capacity: 17L
  - Mains cable: 1m
  - Power supply required: 5A
  - Rated electrical power: 1.05kW
  - Supplied with UK plug

Door features

· Left hand hinged door

 $\Box$  = airflow