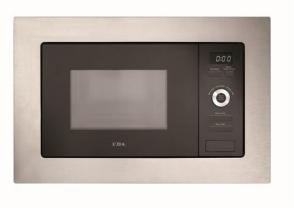

## VM551SS Wall unit microwave oven

## Features

- Interior light
- Interior lateral light
- LED timer and clock
- Clock
- 5 microwave power levels: 700W max
- Microwave function
- Manual defrost
- Auto defrost
- Quick start
- Auto cook: 8 auto cook programmes
- Control: Rotary Knob & Buttons
- Acoustic end of programme signal
- Not suitable for built- under worktop fitting
- Safety key lock
- Stainless steel interior
- Left hand hinged door