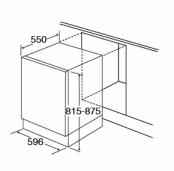

ated dishwasher

#### **Features**

- Place settings: 12
- Spray levels: 2
- LED rinse aid indicator
- LED salt indicator
- Hour delay timer: 3/6/9
- Electronic softener adjustment
- Height adjustable upper baskets
- White baskets
- Adjustable Feet
- Counter balanced door
- Acoustic end of programme signal

# **Programmes**

• Number of programmes: 5

### **Technical specification**

• Rated electrical power: 1.9kW • Power supply required: 13A

Noise level: 52dBA

## Energy

- Energy rating: A++
- Wash rating: ADrying rating: A
- Energy consumption per annum: 258kW.h
- Energy consumption per cycle: 0.9kW.h
- Water consumption per cycle: 12L

#### Programme overview

• Programme: Prewash (cold) • Programme: Quick wash 40

• Programme: Eco 50 • Programme: Super 65 • Programme: Intensive 70