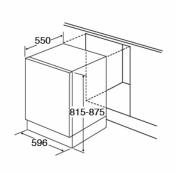

# **Technical specification**

• Rated electrical power: 1.9kW

• Power supply required: 13A Noise level: 49dBA