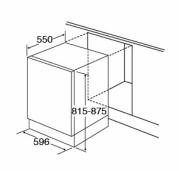

## **Technical specification**

- Rated electrical power: 1.9kW
- Power supply required: 13A
- Noise level: 45dBA