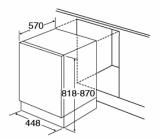

- Place settings: 10
- Spray levels: 3
- Half Load
- LED rinse aid indicator
- · LED salt indicator
- LED progress indicator
- Hour delay timer: 3/6/9
- ٠ Electronic softener adjustment
- Height adjustable upper baskets ٠
- ٠ Grey baskets
- ٠ Overflow protection
- Adjustable Feet

Programmes

• Number of programmes: 6

## **Technical specification**

- Rated electrical power: 1.9kW
- Power supply required: 13A
- Noise level: 52dBA

Energy

- Energy rating: A+
- Wash rating: A
  Drying rating: A

- Energy consumption per annum: 237kW.h
- Energy consumption per cycle: 0.83kW.h
- 3640
- Water consumption per cycle: 13L

Programme overview

- Programme: Prewash (cold)
- Programme: Quick wash 40
- Programme: Eco 50
- Programme: Express 65
- Programme: Intensive 65
- Programme: Intensive+ 70