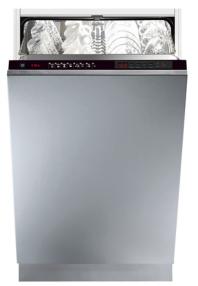

# WC461 Integrated intelligent slimline dishwasher

#### Features

- Place settings: 10
- Spray levels: 3
- · Half load operates either upper or half load of both baskets
- · LED rinse aid indicator
- · LED salt indicator
- Hour delay timer: 1-19
- ٠ Acoustic end of programme signal
- Electronic softener adjustment
- ٠ 3-in-1 function
- ٠ Height adjustable upper baskets
- Grey baskets •
- Adjustable Feet