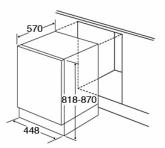

### **Technical specification**

- Rated electrical power: 1.9kW
- Power supply required: 13A
- Noise level: 47dBA