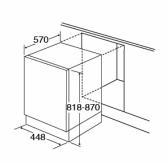

atures**

- Place settings: 10
- Spray levels: 3
- · Half load operates either upper or half load of both baskets
- LED rinse aid indicator
- · LED salt indicator
- Hour delay timer: 1-19
- Acoustic end of programme signal
- Electronic softener adjustment
- Height adjustable upper baskets
- Grey baskets
- Adjustable Feet
- 3-in-1 function

### **Programmes**

- Number of programmes: 8
- Prewash
- · Quick wash
- Programme 3: Eco
- Express
- Intensive+
- Auto delicate
- Auto normal
- · Auto intensive

#### **Technical specification**

- Rated electrical power: 1.9kW
- Power supply required: 13A
- Noise level: 45dBA
- UK plug fitted

# Energy

- Energy rating: A++Wash rating: A
- Energy consumption per annum: 211kW.h
- Energy consumption per cycle: 0.73kW.h
- Water consumption per cycle: 9L