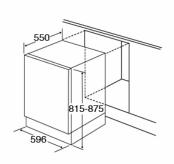

### **Technical specification**

- Rated electrical power: 1.9kW
- Power supply required: 13A
- · Noise level: 45dBA
- · Water consumption: 0L