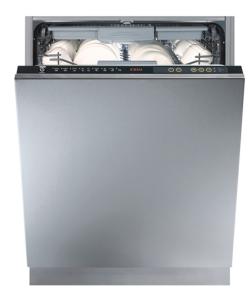

# WC600 Integrated intelligent dishwasher

## Features

- Place settings: 15
- Spray levels: 3
- Half load operates either upper or lower baskets individually or half load of both baskets
- LED rinse aid indicator
- · LED salt indicator
- LED interior light
- Aqua stop
- Hour delay timer: 1-19
- Electronic softener adjustment
- 3-in-1 function
- Top level cutlery basket with separate removable sections
- Height adjustable upper baskets
- Lower basket with folding racks
- Grey baskets with easy grip handles
- Adjustable Feet
- Active drying system
- · Acoustic end of programme signal