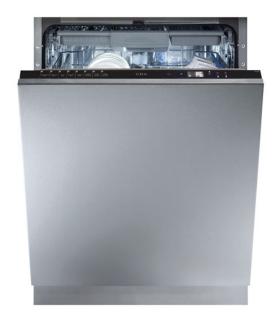

# WC680 Integrated intelligent dishwasher

## Features

- Place settings: 15
- Spray levels: 3
- Half load operates either upper or lower baskets individually or half load of both baskets
- LED rinse aid indicator
- · LED salt indicator
- LED interior light
- Aqua stop
- Hour delay timer: 1-19
- Electronic softener adjustment
- Active drying system
- 3-in-1 function
- Top level cutlery basket with separate removable sections
- Height adjustable upper baskets
- Lower basket with folding racks
- Grey baskets with easy grip handles
- Adjustable Feet
- Half load operation:
- Acoustic end of programme signal