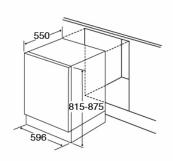

### **Technical specification**

- Standard programme:
- Rated electrical power: 1.9kW
- Power supply required: 13A
- Noise level: 45dBA
- Energy consumption per annum:

- Energy rating: A++
  - · Wash rating: A
  - · Drying rating: A
  - Energy consumption per annum: 267kW.h
  - Energy consumption per cycle: 0.94kW.h
  - 2520
- Water consumption per cycle: 9L